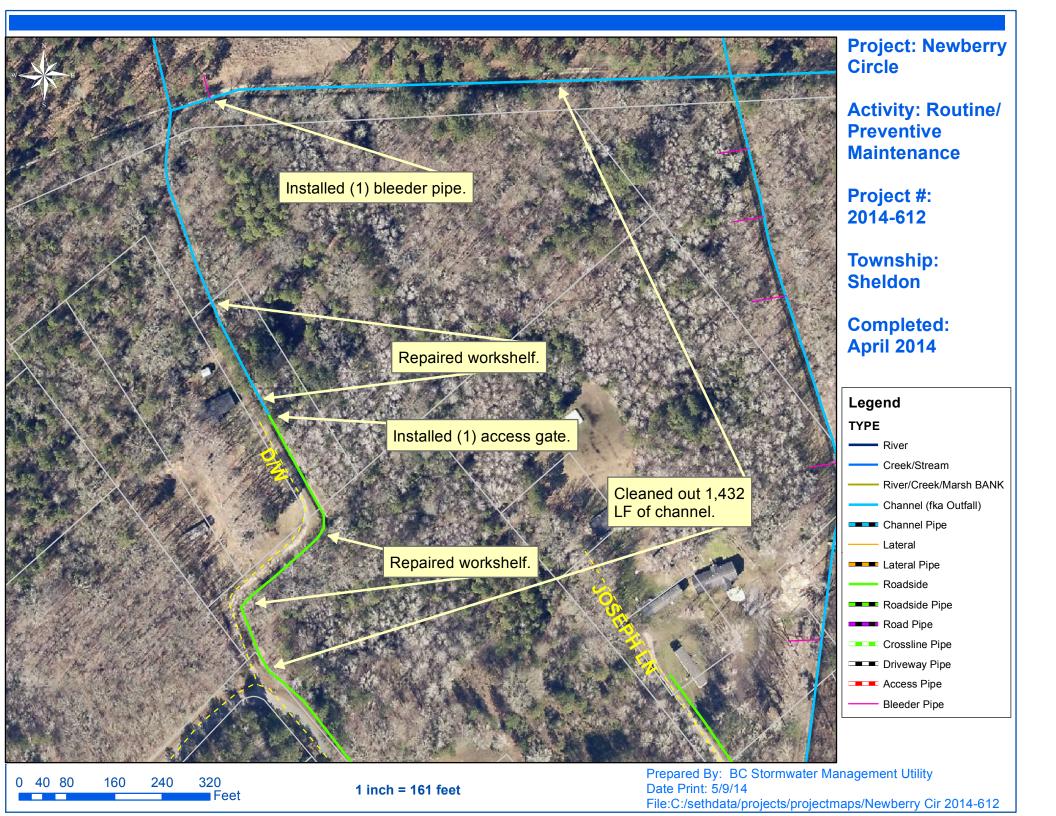

## **Narrative Description of Project:**

Completion: Apr-14

Project improved 1,432 L.F. of drainage system. Cleaned out 1,432 L.F. of channel. Installed (1) bleeder pipe and (1) access gate. Repaired workshelf.