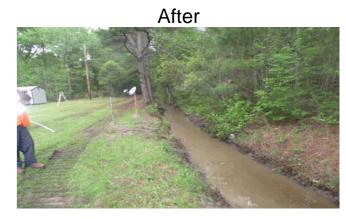

## **Narrative Description of Project:**

Completion: Apr-14

Project improved 1,432 L.F. of drainage system. Cleaned out 1,432 L.F. of channel. Installed (1) bleeder pipe and (1) access gate. Repaired workshelf.