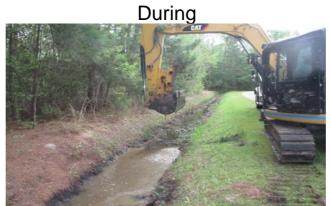

## **Narrative Description of Project:**

Completion: Apr-14

Project improved 1,432 L.F. of drainage system. Cleaned out 1,432 L.F. of channel. Installed (1) bleeder pipe and (1) access gate. Repaired workshelf.