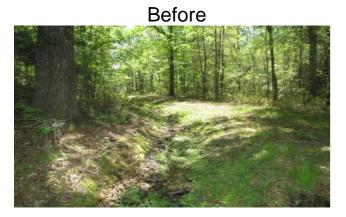

## **Narrative Description of Project:**

Completion: Apr-14

Project improved 1,432 L.F. of drainage system. Cleaned out 1,432 L.F. of channel. Installed (1) bleeder pipe and (1) access gate. Repaired workshelf.